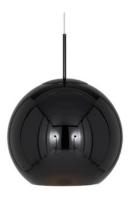

## **COPPER ROUND 45CM**

Copper is created by exploding a thin layer of pure metal onto the surface of a polycarbonate globe. Complimentary forms are created in the trademark mirrored copper, allowing clusters to be formed, lower ceilings to be illuminated or narrow corridors to be colonised by the Copper family.

## **COPPER ROUND 45CM**

BLACK

Code MSS01RBKEU
Shade Material Polycarbonate
Shade Colour/Finish Black, Gloss
Fitting Material Steel
Fitting Colour/Finish Black, Gloss