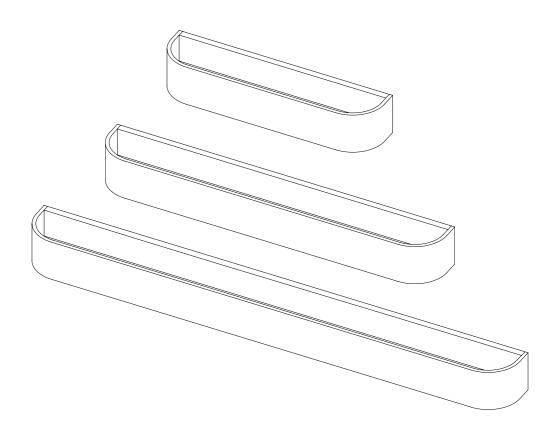

EPOCH SHELF 50, 79 & 150 Designed by *Nina Bruun* 

Congratulations on your new EPOCH SHELF by *Nina Bruun*. We hope you will enjoy using this item and follow these instructions to ensure correct installation. These instructions are provided for your safety.