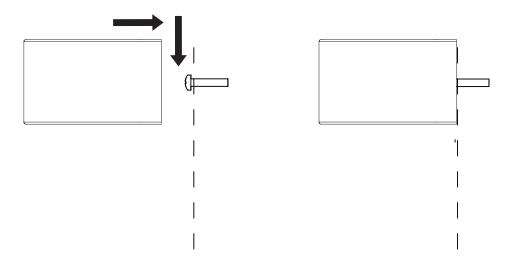

## Tools Needed

## Caution

Use screws and wall plugs that are suitable for the walls in your home. If you are uncertain as to which types of screws/wall plugs to use, you should ask your DIY store.

If the Epoch Shelf is mounted according to the assembly instruction and the recomendations of screws and wall plugs, Epoch Shelf 50 can handle up to 4 kg and Epoch Shelf 79 and 150 can handle up to 10 kg.