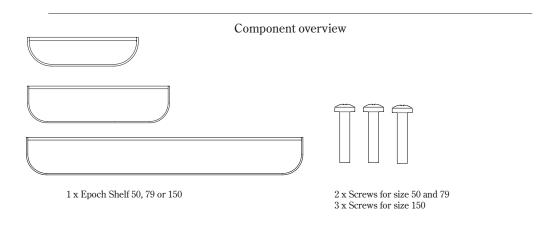

EPOCH SHELF 50, 79 & 150 Designed by *Nina Bruun* 

Congratulations on your new EPOCH SHELF by *Nina Bruun*. We hope you will enjoy using this item and follow these instructions to ensure correct installation. These instructions are provided for your safety.