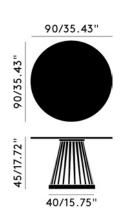

## **FAN TABLE 900**

Fan is a modern take on the classical Windsor design. A British archetype converted to a contemporary silhouette, creating an exclamation mark in any space with a semi-transparent structure that takes up minimal visual mass. Also available as Chairs and Stools.

Year of Design 2012 Product Weight 35.80kg

Testing Certification BS EN 15372: 2016 Level 2

Service Offer Quickship