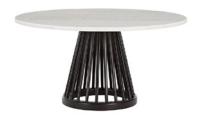

## **BLACK BASE, WHITE MARBLE**

Code FAB01MT04W Components TOPT04W FAB01BL

Top Colour White
Top Material Marble
Top Finish Polished
Base Colour Black
Base Material Birch

Base Finish Matt Lacquered