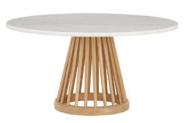

## NATURAL BASE, WHITE MARBLE

Code FAB02MT04W Components TOPT04W FAB02NA

Top Colour White
Top Material Marble
Top Finish Polished
Base Colour Natural
Base Material Oak

Base Finish Matt Lacquered