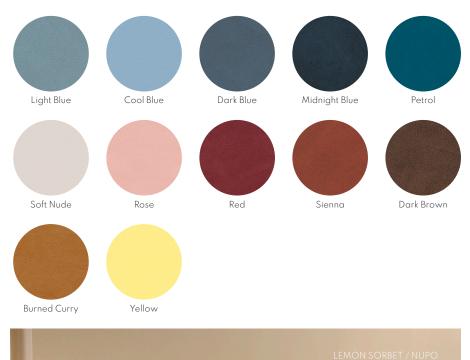

#### **SERENE** COLOUR SELECTION

Serene is an exclusive recycled leather texture, and the authentic appeal extends to its colour selection. Serene differs from other qualities by being softer and more flexible. The material is 1.2 mm thick.

#### COLOUR SELECTION DOUBLE-SIDED

Our double-sided recycled leather features different colours on each side, and some of them various leather textures too. In total, there are 20 variants in the collection, all of which can be flipped to change the look and colour. The material is 2 mm thick.