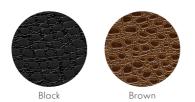

#### **HIPPO** COLOUR SELECTION

With different depths, Hippo has a beautiful play between bright and darker shades across the surface. The coarse surface is very durable and easy to clean. The material is 1,6 mm thick.