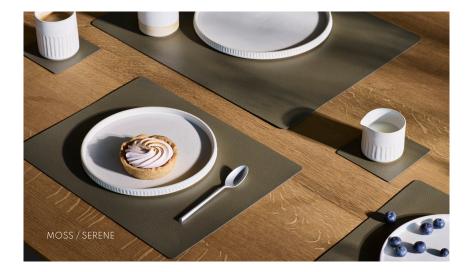

#### **SERENE** COLOUR SELECTION

Serene is an exclusive recycled leather texture, and the authentic appeal extends to its colour selection. Serene differs from other qualities by being softer and more flexible. The material is 1.2 mm thick.