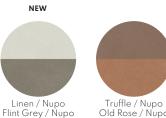

#### COLOUR SELECTION DOUBLE-SIDED

Our double-sided recycled leather features different colours on each side, and some of them various leather textures too. In total, there are 20 variants in the collection, all of which can be flipped to change the look and colour. The material is 2 mm thick.

The colour combinations are predefined.