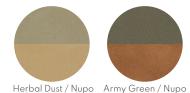

#### COLOUR SELECTION DOUBLE-SIDED

Our double-sided recycled leather features different colours on each side, and some of them various leather textures too. In total, there are 20 variants in the collection, all of which can be flipped to change the look and colour. The material is 2 mm thick.

The colour combinations are predefined.