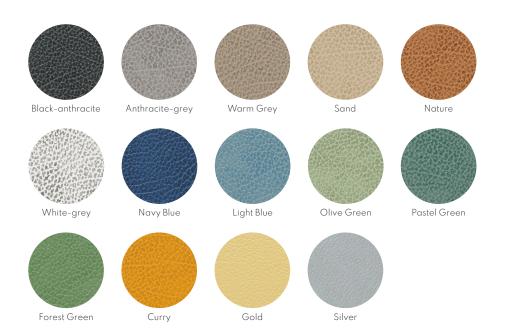

## NUPO COLOUR SELECTION

Nupo is our most popular recycled leather texture. It has a suede-like surface, with a soft, matte structure. Nupo has a Nordic, minimalistic look — the perfect choice for almost any interior style. The material is 1,6 mm thick.

#### **NUPO** COLOUR SELECTION