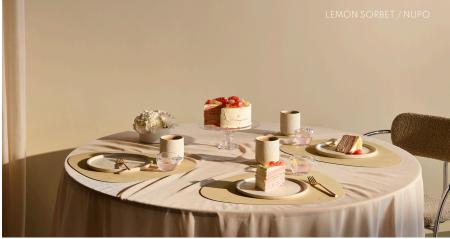

## NUPO COLOUR SELECTION

Nupo is our most popular recycled leather texture. It has a suede-like surface, with a soft, matte structure. Nupo has a Nordic, minimalistic look — the perfect choice for almost any interior style. The material is 1,6 mm thick.