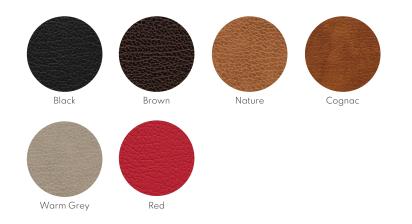

#### **SERENE** COLOUR SELECTION

Serene is an exclusive recycled leather texture, and the authentic appeal extends to its colour selection. Serene differs from other qualities by being softer and more flexible. The material is 1.2 mm thick.