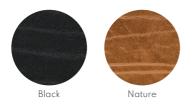

## NUPO COLOUR SELECTION

Nupo is our most popular recycled leather texture. It has a suede-like surface, with a soft, matte structure. Nupo has a Nordic, minimalistic look — the perfect choice for almost any interior style. The material is 1,6 mm thick.

#### **NUPO** COLOUR SELECTION