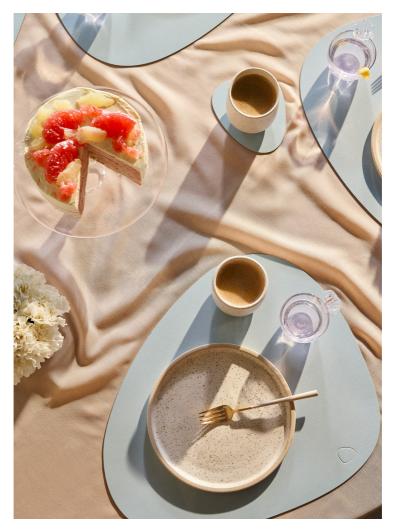

## NUPO COLOUR SELECTION

Nupo is our most popular recycled leather texture. It has a suede-like surface, with a soft, matte structure. Nupo has a Nordic, minimalistic look — the perfect choice for almost any interior style. The material is 1,6 mm thick.