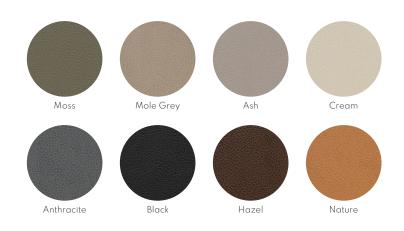

## NUPO COLOUR SELECTION

Nupo is our most popular recycled leather texture. It has a suede-like surface, with a soft, matte structure. Nupo has a Nordic, minimalistic look — the perfect choice for almost any interior style. The material is 1,6 mm thick.

#### **NUPO** COLOUR SELECTION