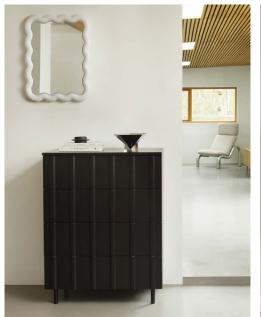

## A TIMELESS STORAGE SOLUTION

Characterized by an inherently Scandinavian design ethos, the Rib collection is inspired by the architectural charm of Nordic summerhouses from the 1960's, renowned for their picturesque wooden facades adorned with vertical wooden slats. Drawing from this Scandinavian heritage, the collection features trapeze-shaped wooden panels that pay homage to this architectural tradition, infusing the design with character and timeless appeal.

Available in Oak or Soft Black finishes, each piece is crafted using a high-quality blend of lacquered oak veneer and solid oak, ensuring not only durability, but also a minimalistic and natural aesthetic. Conclusively, the Rib collection presents a versatile and timeless addition to any residential or commercial environment.

## Color

Oak

Soft Black