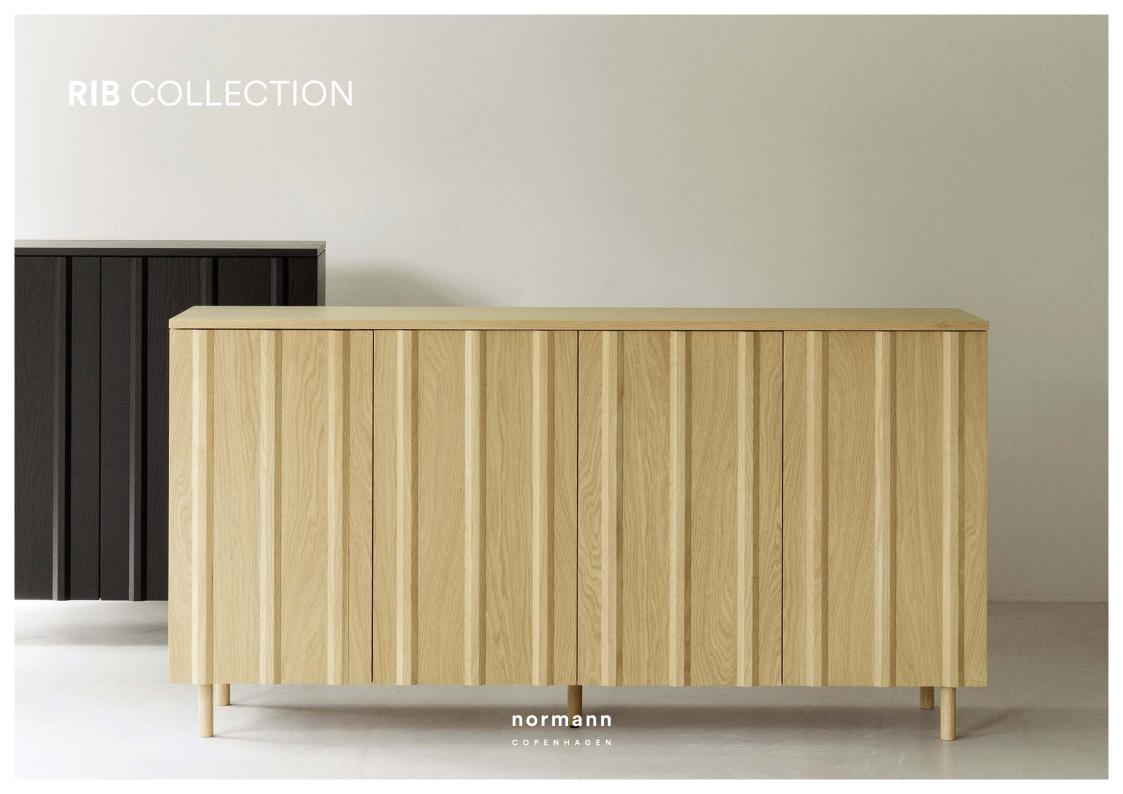

## A TIMELESS STORAGE SOLUTION

Characterized by an inherently Scandinavian design ethos, the Rib collection is inspired by the architectural charm of Nordic summerhouses from the 1960's, renowned for their picturesque wooden facades adorned with vertical wooden slats. Drawing from this Scandinavian heritage, the collection features trapeze-shaped wooden panels that pay homage to this architectural tradition, infusing the design with character and timeless appeal.

Available in Oak or Soft Black finishes, each piece is crafted using a high-quality blend of lacquered oak veneer and solid oak, ensuring not only durability, but also a minimalistic and natural aesthetic. Conclusively, the Rib collection presents a versatile and timeless addition to any residential or commercial environment.

## **COLLECTION OVERVIEW**

**Rib Cabinet** H: 96.5 x W: 45 x L: 98.5 cm

**Rib Dresser w. 4 Drawers** H: 104.6 x W: 80 x D: 45 cm

**Rib Sideboard** H: 86.5 x W: 45 x L: 159 cm

**Rib Sideboard Low** H: 48 x W: 175 x D: 45 cm