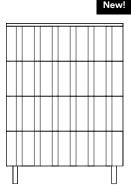

## **COLLECTION OVERVIEW**

**Rib Cabinet** H: 96.5 x W: 45 x L: 98.5 cm

**Rib Dresser w. 4 Drawers** H: 104.6 x W: 80 x D: 45 cm

**Rib Sideboard** H: 86.5 x W: 45 x L: 159 cm

**Rib Sideboard Low** H: 48 x W: 175 x D: 45 cm

#### Description

Rib is a timeless and elegant storage solution available in either lacquered oak veneer or painted and lacquered oak veneer. The design has trapeze-shaped solid oak slats, which create a visual break in the uniform surface of the front and add depth and dynamics. Rib has removable shelves that can be adjusted in height, giving the possibility to store any object or belongings.

#### Construction

Rib is designed in lacquered oak veneer or painted and lacquered oak veneer with solid oak slats and base. Rib is equipped with a push latch, making handles redundant, and has removable shelves that can be adjusted in height, giving the possibility to store any object or belongings.