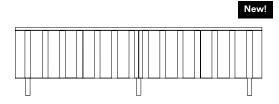

## **COLLECTION OVERVIEW**

**Rib Cabinet** H: 96.5 x W: 45 x L: 98.5 cm

**Rib Dresser w. 4 Drawers** H: 104.6 x W: 80 x D: 45 cm

**Rib Sideboard** H: 86.5 x W: 45 x L: 159 cm

**Rib Sideboard Low** H: 48 x W: 175 x D: 45 cm

#### Description

Rib is a timeless and elegant storage solution available in either lacquered oak veneer or painted and lacquered oak veneer. The design has trapeze-shaped solid oak slats, which create a visual break in the uniform surface of the front and add depth and dynamics. Rib has removable shelves that can be adjusted in height, giving the possibility to store any object or belongings.

#### Construction

Rib is designed in lacquered oak veneer or painted and lacquered oak veneer with solid oak slats and base. Rib is equipped with a push latch, making handles redundant, and has removable shelves that can be adjusted in height, giving the possibility to store any object or belongings.