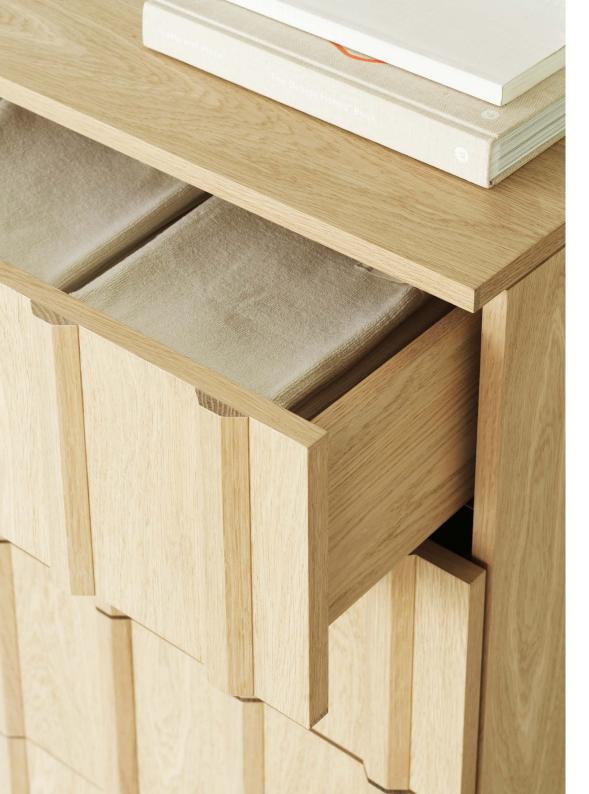

#### Description

Rib is a timeless and elegant storage solution available in either lacquered oak veneer or painted and lacquered oak veneer. The design has trapeze-shaped solid oak slats, which create a visual break in the uniform surface of the front and add depth and dynamics. Rib has removable shelves that can be adjusted in height, giving the possibility to store any object or belongings.

#### Construction

Rib is designed in lacquered oak veneer or painted and lacquered oak veneer with solid oak slats and base. Rib is equipped with a push latch, making handles redundant, and has removable shelves that can be adjusted in height, giving the possibility to store any object or belongings.