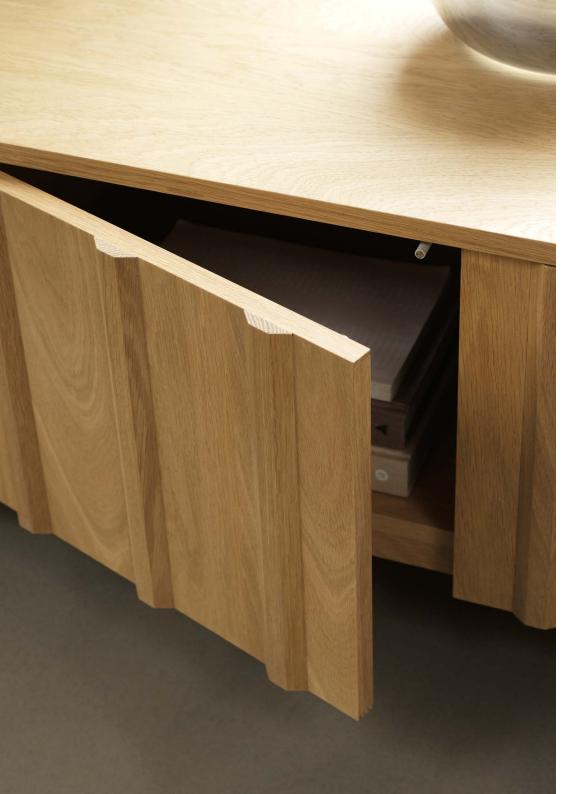

## A TIMELESS STORAGE SOLUTION

Characterized by an inherently Scandinavian design ethos, the Rib collection is inspired by the architectural charm of Nordic summerhouses from the 1960's, renowned for their picturesque wooden facades adorned with vertical wooden slats. Drawing from this Scandinavian heritage, the collection features trapeze-shaped wooden panels that pay homage to this architectural tradition, infusing the design with character and timeless appeal.

#### Description

Rib is a timeless and elegant storage solution available in either lacquered oak veneer or painted and lacquered oak veneer. The design has trapeze-shaped solid oak slats, which create a visual break in the uniform surface of the front and add depth and dynamics. Rib has removable shelves that can be adjusted in height, giving the possibility to store any object or belongings.

#### Construction

Rib is designed in lacquered oak veneer or painted and lacquered oak veneer with solid oak slats and base. Rib is equipped with a push latch, making handles redundant, and has removable shelves that can be adjusted in height, giving the possibility to store any object or belongings.