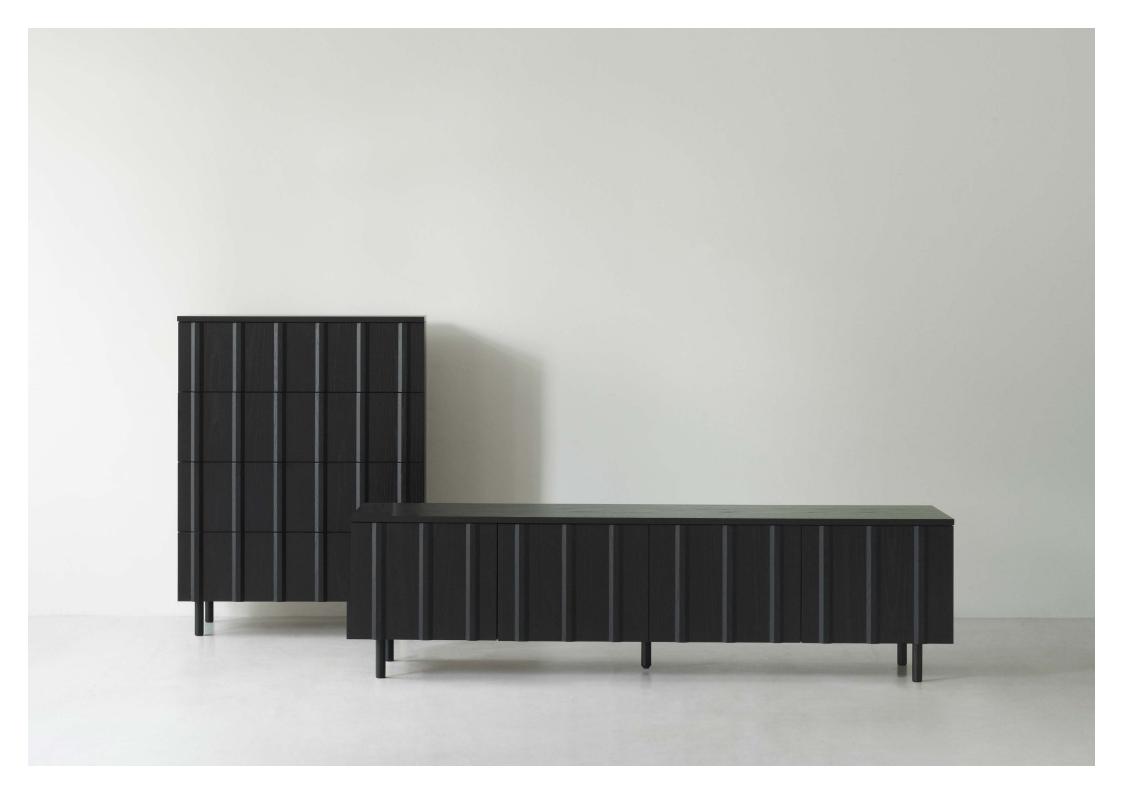

## **COLLECTION OVERVIEW**

**Rib Cabinet** H: 96.5 x W: 45 x L: 98.5 cm

**Rib Dresser w. 4 Drawers** H: 104.6 x W: 80 x D: 45 cm

**Rib Sideboard** H: 86.5 x W: 45 x L: 159 cm

**Rib Sideboard Low** H: 48 x W: 175 x D: 45 cm

## Color

Oak

Soft Black