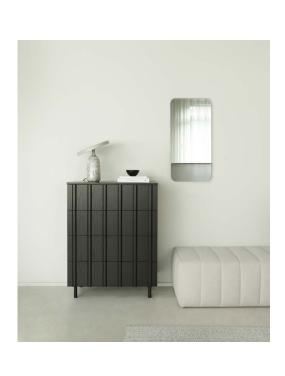

## A TIMELESS STORAGE SOLUTION

Characterized by an inherently Scandinavian design ethos, the Rib collection is inspired by the architectural charm of Nordic summerhouses from the 1960's, renowned for their picturesque wooden facades adorned with vertical wooden slats. Drawing from this Scandinavian heritage, the collection features trapeze-shaped wooden panels that pay homage to this architectural tradition, infusing the design with character and timeless appeal.

Available in Oak or Soft Black finishes, each piece is crafted using a high-quality blend of lacquered oak veneer and solid oak, ensuring not only durability, but also a minimalistic and natural aesthetic. Conclusively, the Rib collection presents a versatile and timeless addition to any residential or commercial environment.

## Color

Oak

Soft Black