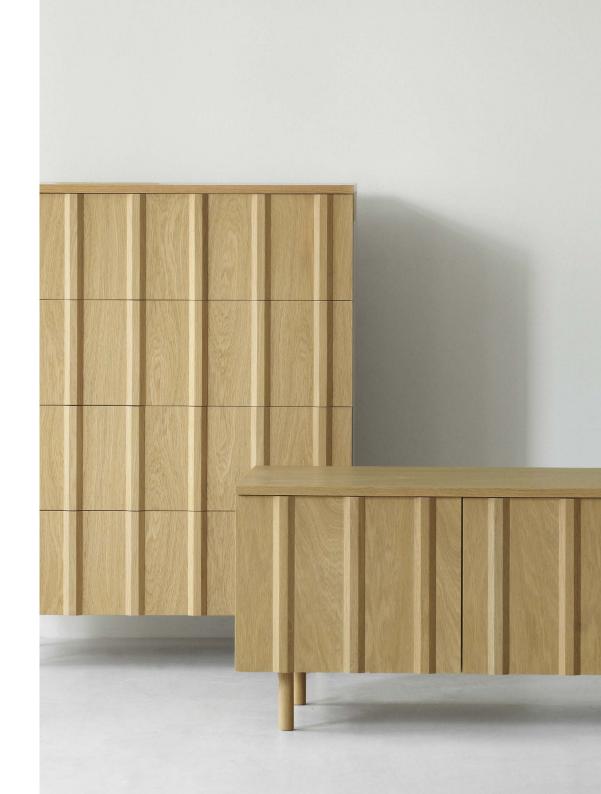

## A TIMELESS STORAGE SOLUTION

Characterized by an inherently Scandinavian design ethos, the Rib collection is inspired by the architectural charm of Nordic summerhouses from the 1960's, renowned for their picturesque wooden facades adorned with vertical wooden slats. Drawing from this Scandinavian heritage, the collection features trapeze-shaped wooden panels that pay homage to this architectural tradition, infusing the design with character and timeless appeal.

#### Description

Rib is a timeless and elegant storage solution available in either lacquered oak veneer or painted and lacquered oak veneer. The design has trapeze-shaped solid oak slats, which create a visual break in the uniform surface of the front and add depth and dynamics. Rib has removable shelves that can be adjusted in height, giving the possibility to store any object or belongings.

#### Construction

Rib is designed in lacquered oak veneer or painted and lacquered oak veneer with solid oak slats and base. Rib is equipped with a push latch, making handles redundant, and has removable shelves that can be adjusted in height, giving the possibility to store any object or belongings.