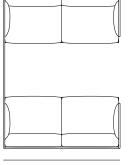

## Outline Sofa 3 1/2-Seater

"With the Outline Sofa Series, we wanted to create a visually light and elegant design with lots of comfort, translating aspects of modern architecture into the design through juxtaposing elements. Outline is created with slim proportions for a simple and elegant look, complemented by its generous seat and slender legs. There's a calm serenity about the Outline Sofa Series, having a soft and deep seat with clean lines and a strong architectural presence, brought forth by its overlapping forms that bring a refined touch to the expression of the design."

## **OUTLINE SOFA SERIES**

The Outline Sofa Family adds new perspectives to the classic Scandinavian design sofas of the 196O's, marrying the ideals of simplicity and function into one. With the design taking its name from its strong outline of a sofa, the Outline family is clean and elegant on the outside with a deep seat and soft cushioning on its inside.