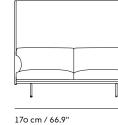

#### Highback Cabin 100 (Also available with SH: 45 cm / 17.7")

115 cm / 45.3" SH 40 cm / 15.7"

170 cm / 66.9"

3-Seater

170 cm / 66.9"

2-Seater

140 cm / 55.12" SH 40 cm / 15.7"

Table H 71 cm / 27.95"