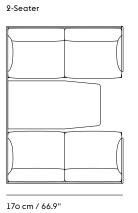

#### Highback Cabin 100 (Also available with SH: 45 cm / 17.7")

115 cm / 45.3" SH 40 cm / 15.7"

170 cm / 66.9"

3-Seater

170 cm / 66.9"

2-Seater

140 cm / 55.12" SH 40 cm / 15.7"

Table H 71 cm / 27.95"