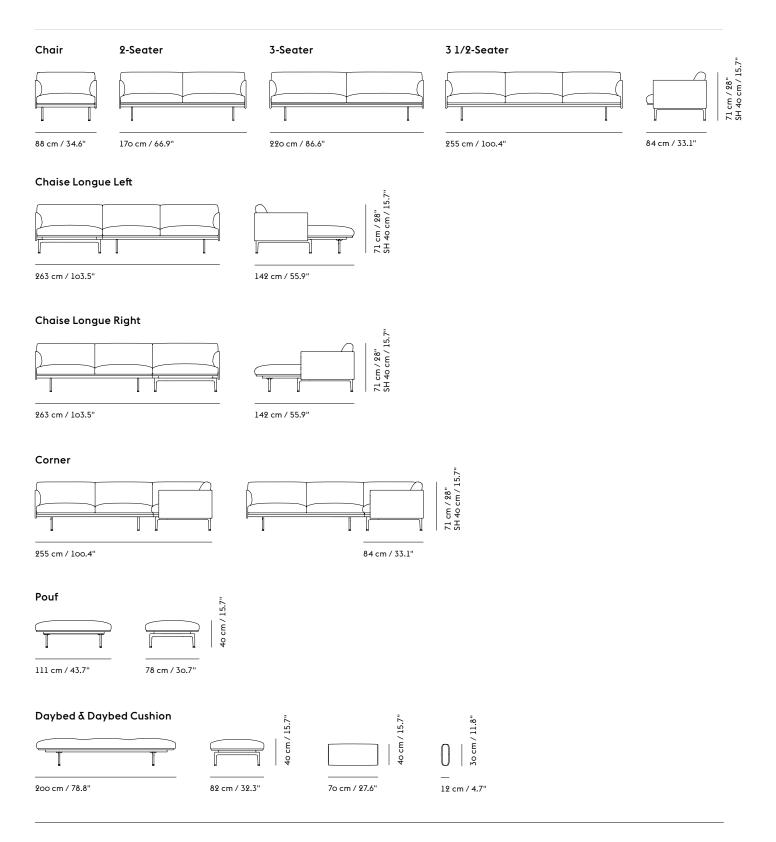

# Outline Sofa 3 1/2-Seater

| Dimensions                                                  | Height:<br>Width:<br>Depth:<br>Seat Height:<br>Seat Depth:                          | 71 cm / 28"<br>255 cm / 100.4"<br>84 cm / 33.1"<br>40 cm / 15.7"<br>62 cm / 24.5"<br>W D                                                                                                                                                                                                                                                                                                                                                                                                                                                                                                                                                                                                                                                                                                           |
|-------------------------------------------------------------|-------------------------------------------------------------------------------------|----------------------------------------------------------------------------------------------------------------------------------------------------------------------------------------------------------------------------------------------------------------------------------------------------------------------------------------------------------------------------------------------------------------------------------------------------------------------------------------------------------------------------------------------------------------------------------------------------------------------------------------------------------------------------------------------------------------------------------------------------------------------------------------------------|
| Made-to-Order                                               | Clay, Colline, Divina, Dir<br>Grace Leather, Grain, Ha<br>Remix, Steelcut, Steelcut | olstered in the following textiles: Acca, Allure Leather, Balder, Canvas, Clara,<br>vina MD, Divina Melange, Easy Leather, Ecriture, Endure Leather, Fiord,<br>allingdal, Hearth, Illusion Leather, Manner, Ocean, Planum, Refine Leather,<br>: Quartet, Steelcut Trio, Twill Weave, Vancouver, Vidar<br>hed Aluminum base for all made-to-order versions.                                                                                                                                                                                                                                                                                                                                                                                                                                         |
| Upholstery<br>Consumption for<br>Customers' Own<br>Material | Textile Upholstery: 10,4<br>Leather Upholstery: 21,2                                |                                                                                                                                                                                                                                                                                                                                                                                                                                                                                                                                                                                                                                                                                                                                                                                                    |
| Tests, Labels δ<br>Certifications                           | Eco-Labels & Certificates                                                           | DECLARE<br>VOC — Bifma X 7.1<br>VOC — CDPH 01350                                                                                                                                                                                                                                                                                                                                                                                                                                                                                                                                                                                                                                                                                                                                                   |
|                                                             | Safety & Regulations                                                                | EAC Certificate<br>Technical Bulletin (TB)<br>TSCA Title VI – formaldehyde                                                                                                                                                                                                                                                                                                                                                                                                                                                                                                                                                                                                                                                                                                                         |
|                                                             | Strength, Durability &<br>Stability                                                 | BIFMA X5.4 — Lounge & Public Seating<br>EN 1022 Furniture<br>EN 16139-L2 Furniture                                                                                                                                                                                                                                                                                                                                                                                                                                                                                                                                                                                                                                                                                                                 |
|                                                             |                                                                                     | Upholstered Outline products that have the Declare Living Building<br>Challenge Compliant certification only have the certification when<br>upholstered with the following Kvadrat textiles and leather types: Balder,<br>Canvas, Clara, Clay, Divina, Divina MD, Divina Mélange, Fiord, Hallingdal,<br>Hero, Remix, Re-wool, Steelcut, Steelcut Trio, Vidar, Twill Weave, Refine<br>Leather and Easy Leather. EU/US versions upholstered with a large<br>selection of Kvadrat textiles are tested to VOC CDPH 01350 and VOC<br>Bifma X7.1.: Balder, Canvas, Clara, Clay, Divina, Divina MD, Divina<br>Mélange, Fiord, Hallingdal, Hero, Remix, Re-wool, Steelcut, Steelcut Trio,<br>Still, Vidar and Twill Weave. Refine Leather, Grace Leather and Easy<br>Leather are tested to VOC CDPH 01350. |
|                                                             |                                                                                     |                                                                                                                                                                                                                                                                                                                                                                                                                                                                                                                                                                                                                                                                                                                                                                                                    |