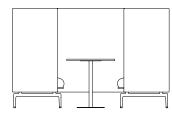

120 cm / 47.3" SH 45 cm / 17.7"

220 cm / 86.6"

3-Seater

170 cm / 66.9"

220 cm / 86.6"

Highback Cabin 120 (Also available with SH: 45 cm / 17.7")

231 cm / 90.94"

Highback Cabin 100 w/ Table—SH45 cm

231 cm / 90.94" Table W 70cm / 27.56"

Highback Cabin 120 w/ Table—SH45 cm

231 cm / 90.94" Table W 70cm / 27.56"

Table H 71 cm / 27.95" 145 cm / 57.09" SH 45 cm / 17.7"

170 cm / 66.9"

170 cm / 66.9"

2-Seater