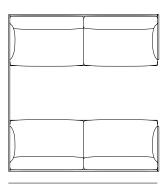

#### Highback Cabin 100 (Also available with SH: 45 cm / 17.7")

115 cm / 45.3" SH 40 cm / 15.7"

170 cm / 66.9"

3-Seater

170 cm / 66.9"

2-Seater

140 cm / 55.12" SH 40 cm / 15.7"

Table H 71 cm / 27.95"