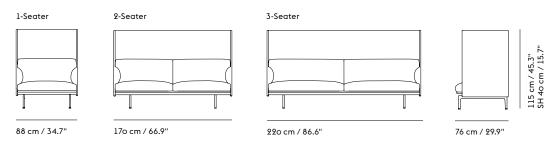

### Highback 100 (Also available with SH: 45 cm / 17.7")

#### Highback 120 (Also available with SH: 45 cm / 17.7")

88 cm / 34.7"