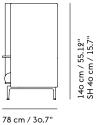

#### Highback Cabin 100 (Also available with SH: 45 cm / 17.7")

115 cm / 45.3" SH 40 cm / 15.7"

170 cm / 66.9"

3-Seater

170 cm / 66.9"

2-Seater

140 cm / 55.12" SH 40 cm / 15.7"

Table H 71 cm / 27.95"