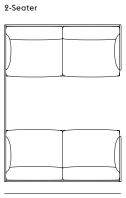

#### Highback Cabin 100 (Also available with SH: 45 cm / 17.7")

115 cm / 45.3" SH 40 cm / 15.7"

170 cm / 66.9"

3-Seater

170 cm / 66.9"

2-Seater

140 cm / 55.12" SH 40 cm / 15.7"

Table H 71 cm / 27.95"