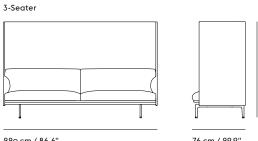

# Outline Sofa 3 1/2-Seater

| Dimensions                                                  | Height:<br>Width:<br>Depth:<br>Seat Height:<br>Seat Depth:                          | 71 cm / 28"<br>255 cm / 100.4"<br>84 cm / 33.1"<br>40 cm / 15.7"<br>62 cm / 24.5"<br>W D                                                                                                                                                                                                                                                                                                                                                                                                                                                                                                                                                                                                                                                                                                           |
|-------------------------------------------------------------|-------------------------------------------------------------------------------------|----------------------------------------------------------------------------------------------------------------------------------------------------------------------------------------------------------------------------------------------------------------------------------------------------------------------------------------------------------------------------------------------------------------------------------------------------------------------------------------------------------------------------------------------------------------------------------------------------------------------------------------------------------------------------------------------------------------------------------------------------------------------------------------------------|
| Made-to-Order                                               | Clay, Colline, Divina, Dir<br>Grace Leather, Grain, Ha<br>Remix, Steelcut, Steelcut | olstered in the following textiles: Acca, Allure Leather, Balder, Canvas, Clara,<br>vina MD, Divina Melange, Easy Leather, Ecriture, Endure Leather, Fiord,<br>allingdal, Hearth, Illusion Leather, Manner, Ocean, Planum, Refine Leather,<br>: Quartet, Steelcut Trio, Twill Weave, Vancouver, Vidar<br>hed Aluminum base for all made-to-order versions.                                                                                                                                                                                                                                                                                                                                                                                                                                         |
| Upholstery<br>Consumption for<br>Customers' Own<br>Material | Textile Upholstery: 10,4<br>Leather Upholstery: 21,2                                |                                                                                                                                                                                                                                                                                                                                                                                                                                                                                                                                                                                                                                                                                                                                                                                                    |
| Tests, Labels δ<br>Certifications                           | Eco-Labels & Certificates                                                           | DECLARE<br>VOC — Bifma X 7.1<br>VOC — CDPH 01350                                                                                                                                                                                                                                                                                                                                                                                                                                                                                                                                                                                                                                                                                                                                                   |
|                                                             | Safety & Regulations                                                                | EAC Certificate<br>Technical Bulletin (TB)<br>TSCA Title VI – formaldehyde                                                                                                                                                                                                                                                                                                                                                                                                                                                                                                                                                                                                                                                                                                                         |
|                                                             | Strength, Durability &<br>Stability                                                 | BIFMA X5.4 — Lounge & Public Seating<br>EN 1022 Furniture<br>EN 16139-L2 Furniture                                                                                                                                                                                                                                                                                                                                                                                                                                                                                                                                                                                                                                                                                                                 |
|                                                             |                                                                                     | Upholstered Outline products that have the Declare Living Building<br>Challenge Compliant certification only have the certification when<br>upholstered with the following Kvadrat textiles and leather types: Balder,<br>Canvas, Clara, Clay, Divina, Divina MD, Divina Mélange, Fiord, Hallingdal,<br>Hero, Remix, Re-wool, Steelcut, Steelcut Trio, Vidar, Twill Weave, Refine<br>Leather and Easy Leather. EU/US versions upholstered with a large<br>selection of Kvadrat textiles are tested to VOC CDPH 01350 and VOC<br>Bifma X7.1.: Balder, Canvas, Clara, Clay, Divina, Divina MD, Divina<br>Mélange, Fiord, Hallingdal, Hero, Remix, Re-wool, Steelcut, Steelcut Trio,<br>Still, Vidar and Twill Weave. Refine Leather, Grace Leather and Easy<br>Leather are tested to VOC CDPH 01350. |
|                                                             |                                                                                     |                                                                                                                                                                                                                                                                                                                                                                                                                                                                                                                                                                                                                                                                                                                                                                                                    |