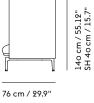

#### Highback 120 (Also available with SH: 45 cm / 17.7")

88 cm / 34.7"

#### Highback Cabin 100 (Also available with SH: 45 cm / 17.7")

115 cm / 45.3" SH 40 cm / 15.7"

170 cm / 66.9"

3-Seater

170 cm / 66.9"

2-Seater

140 cm / 55.12" SH 40 cm / 15.7"

Table H 71 cm / 27.95"