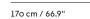

#### Highback Cabin 100 (Also available with SH: 45 cm / 17.7")

115 cm / 45.3" SH 40 cm / 15.7"

170 cm / 66.9"

3-Seater

170 cm / 66.9"

2-Seater

140 cm / 55.12" SH 40 cm / 15.7"

Table H 71 cm / 27.95"