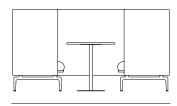

#### Highback Cabin 100 (Also available with SH: 45 cm / 17.7")

115 cm / 45.3" SH 40 cm / 15.7"

170 cm / 66.9"

3-Seater

170 cm / 66.9"

2-Seater

140 cm / 55.12" SH 40 cm / 15.7"

Table H 71 cm / 27.95"

120 cm / 47.3" SH 45 cm / 17.7"

220 cm / 86.6"

3-Seater

170 cm / 66.9"

220 cm / 86.6"

Highback Cabin 120 (Also available with SH: 45 cm / 17.7")

231 cm / 90.94"

Highback Cabin 100 w/ Table—SH45 cm

231 cm / 90.94" Table W 70cm / 27.56"

Highback Cabin 120 w/ Table—SH45 cm

231 cm / 90.94" Table W 70cm / 27.56"

Table H 71 cm / 27.95" 145 cm / 57.09" SH 45 cm / 17.7"

170 cm / 66.9"

170 cm / 66.9"

2-Seater