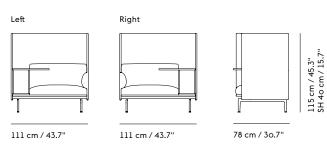

#### Highback Work 120 (Also available with SH: 45 cm / 17.7")

Right

111 cm / 43.7"

111 cm / 43.7"