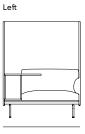

#### Highback Cabin 100 (Also available with SH: 45 cm / 17.7")

115 cm / 45.3" SH 40 cm / 15.7"

170 cm / 66.9"

3-Seater

170 cm / 66.9"

2-Seater

140 cm / 55.12" SH 40 cm / 15.7"

Table H 71 cm / 27.95"