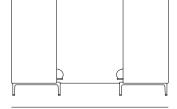

#### Highback Cabin 100 (Also available with SH: 45 cm / 17.7")

115 cm / 45.3" SH 40 cm / 15.7"

170 cm / 66.9"

3-Seater

170 cm / 66.9"

2-Seater

140 cm / 55.12" SH 40 cm / 15.7"

Table H 71 cm / 27.95"