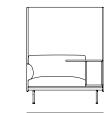

#### Highback Cabin 100 (Also available with SH: 45 cm / 17.7")

115 cm / 45.3" SH 40 cm / 15.7"

170 cm / 66.9"

3-Seater

170 cm / 66.9"

2-Seater

140 cm / 55.12" SH 40 cm / 15.7"

Table H 71 cm / 27.95"