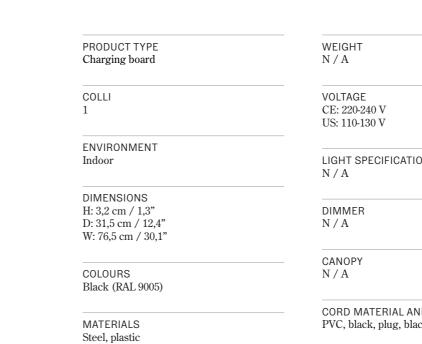

## TECHNICAL SPECIFICATIONS

|                   | CORD LENGTH                                 |
|-------------------|---------------------------------------------|
|                   | 80 cm / 31,5" (main cord)                   |
|                   | 135 cm / 53,1" (adaptor and cord)           |
|                   | CLASSIFICATION                              |
|                   | IP20, Class II                              |
| ON                | CERTIFICATIONS                              |
|                   | CE and ETL certified, tests can be obtained |
|                   | upon request.                               |
|                   | PACKAGING TYPE                              |
|                   | Brown Box                                   |
|                   | PACKAGING MEASUREMENTS                      |
|                   | $(H \times W \times D)$                     |
|                   | - 26.5 cm × 18 cm × 19 cm /                 |
| ND COLOUR<br>ack. | 10,4" × 7.1" × 7.5"                         |
|                   | MATERIALS & MAINTENANCE                     |
|                   | D1                                          |

W: 76,5 cm / 30,1"