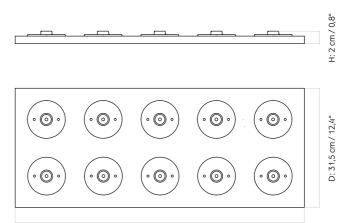

## CHARGING BOARD Designed by Audo

A smart solution for charging multiple portable lamps in one go, the Charging Board in Steel is practical when time is of the essence and space is at a premium. Simply place up to ten lamps onto the designated charging stations when not in use.

W: 76,5 cm / 30,1"