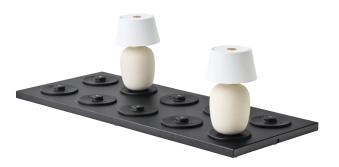

## CHARGING BOARD Designed by Audo

A smart solution for charging multiple portable lamps in one go, the Charging Board in Steel is practical when time is of the essence and space is at a premium. Simply place up to ten lamps onto the designated charging stations when not in use.