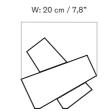

## TECHNICAL SPECIFICATIONS

PRODUCT TYPE Accessory

COLLI 2

DIMENSIONS H: 38 cm / 14,9" W: 20 cm / 7,8" D: 13 cm / 5,1"

PRODUCTION PROCESS CNC cut

COLOURS Black / Grey

MATERIALS Lava stone

WEIGHT 5,48 KG / 12,08 LB