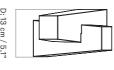

## TECHNICAL SPECIFICATIONS

PRODUCT TYPE Accessory

COLLI 2

DIMENSIONS H: 38 cm / 14,9" W: 20 cm / 7,8" D: 13 cm / 5,1"

PRODUCTION PROCESS CNC cut

COLOURS Black / Grey

MATERIALS Lava stone

WEIGHT 5,48 KG / 12,08 LB