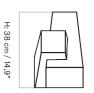

## TECHNICAL SPECIFICATIONS

PRODUCT TYPE Accessory

COLLI 2

DIMENSIONS H: 38 cm / 14,9" W: 20 cm / 7,8" D: 13 cm / 5,1"

PRODUCTION PROCESS CNC cut

COLOURS Black / Grey

MATERIALS Lava stone

WEIGHT 5,48 KG / 12,08 LB