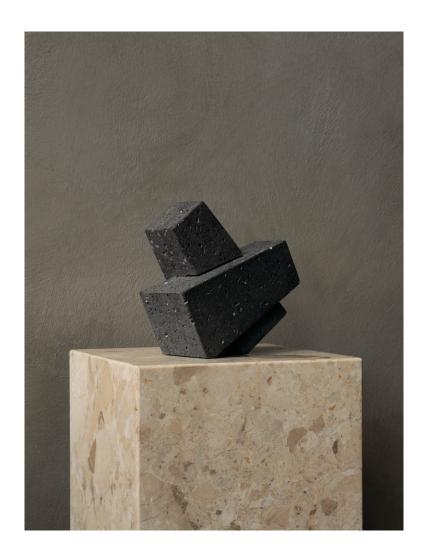

## **CONVERGE BOOK ENDS** Designed by Colin King Studio

Created to hold books in place, the abstract forms of the Converge Book Ends are shaped from lava stone – a dark and porous material with a textured surface. Use as intended, one at either side of a line of books, or interlock together to create a functional sculpture.