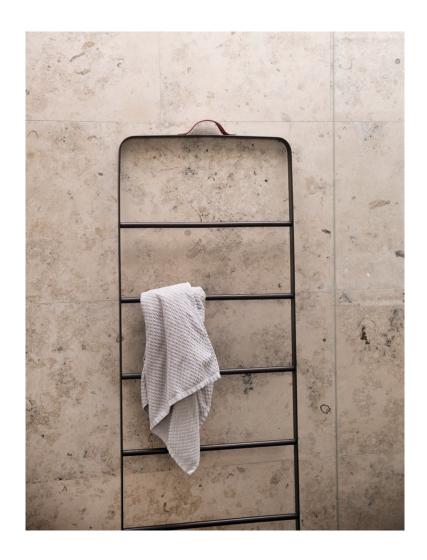

COPENHAGEN

TOWEL LADDER Designed by *Norm Architects* 

## TOWEL LADDER Designed by *Norm Architects*

Powder coated steel and ash ladder with leather strap for affixing to wall.

BLACK / DARK ASH 7800579

## TECHNICAL SPECIFICATIONS

PRODUCT TYPE Towel ladder

COLLI 1

PRODUCTION PROCESS
Bent steel rod frame with turned solid
wood rungs. Powder coating ensures it is
suitable for use in wet environments.

DIMENSIONS H: 170 cm / 66,9" W: 60 cm / 23,6" D: 3,5 cm / 1,4" WEIGHT PA 2,9 kg / 6,4 lb Bi