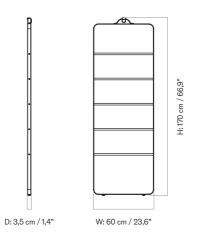

## TECHNICAL SPECIFICATIONS

PRODUCT TYPE Towel ladder

COLLI 1

PRODUCTION PROCESS
Bent steel rod frame with turned solid
wood rungs. Powder coating ensures it is
suitable for use in wet environments.

DIMENSIONS H: 170 cm / 66,9" W: 60 cm / 23,6" D: 3,5 cm / 1,4" WEIGHT PA 2,9 kg / 6,4 lb Bi

MATERIALS Powder coated steel, ash, leather

COLOUR Dark ash Black (RAL 9005) PACKAGING TYPE Brown box

PACKAGING MEASUREMENTS (H  $\times$  W  $\times$  D) 172,5 cm  $\times$  61 cm  $\times$  4,5 cm / 67,9"  $\times$  24"  $\times$  1,8"