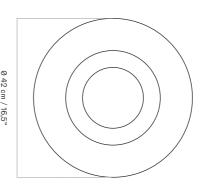

## TECHNICAL SPECIFICATIONS

PRODUCT TYPE PRODUCTION PROCESS PACKAGING TYPE Bowl CNC cut glued wood. Gift box PACKAGING MEASUREMENTS (H × W × D) 13 cm × 43,5 cm × 43,5 cm / 5,1" × 17,1" × 17,1" COLOURS COLLI Brown ENVIRONMENT Indoor MATERIALS Beech wood MATERIALS & MAINTENANCE Please visit audocph.com for materials, care DIMENSIONS WEIGHT and maintenance instructions. Ø: 42 cm / 16,5" 2,6 kg / 5,73 lb H: 12,5 cm / 4,9"