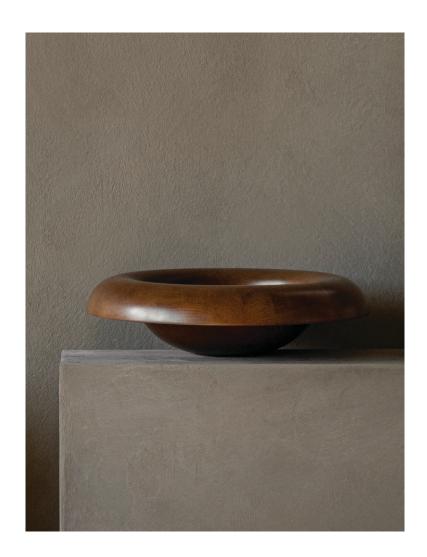

ROND BOWL Designed by *Colin King Studio* 

## ROND BOWL Designed by *Colin King Studio*

Designed to anchor a large surface space, the Rond Bowl is dramatic in both scale and expression. The ideal centrepiece for a dining or coffee table, that wood design has an intriguing surface that adds textural appeal to spaces.