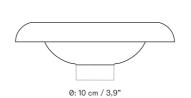

## TECHNICAL SPECIFICATIONS

PRODUCT TYPE PRODUCTION PROCESS PACKAGING TYPE Bowl CNC cut glued wood. Gift box PACKAGING MEASUREMENTS (H × W × D) 13 cm × 43,5 cm × 43,5 cm / 5,1" × 17,1" × 17,1" COLOURS COLLI Brown ENVIRONMENT Indoor MATERIALS Beech wood MATERIALS & MAINTENANCE Please visit audocph.com for materials, care DIMENSIONS WEIGHT and maintenance instructions. Ø: 42 cm / 16,5" 2,6 kg / 5,73 lb H: 12,5 cm / 4,9"