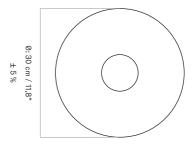

## TECHNICAL SPECIFICATIONS

PRODUCT TYPE

Vase

COLLI

Indoor

ENVIRONMENT

DIMENSIONS

Ø: 30 cm / 11,8" (± 5 %) H: 17,5 cm / 6,8" (± 5 %)