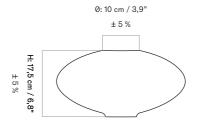

## TECHNICAL SPECIFICATIONS

PRODUCT TYPE

Vase

COLLI

Indoor

ENVIRONMENT

DIMENSIONS

Ø: 30 cm / 11,8" (± 5 %) H: 17,5 cm / 6,8" (± 5 %)