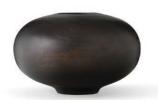

COPENHAGEN

SURROUND VASE Designed by *Colin King Studio*  With its floating form, the Surround Vase is shaped from a single piece of solid wood that displays unique natural grain patterns. Perfectly proportioned, the tactile design is equally impactful styled with a few stems of flowers as it is left unfilled.

PRODUCTION PROCESS Milled wood and hand polished

2

MATERIALS Mango wood

WEIGHT 2,2 kg / 4,85 lb

COLOURS

Brown

PACKAGING TYPE Gift box

PACKAGING MEASUREMENTS (H  $\times$  W  $\times$  D) 18,5 cm  $\times$  31 cm  $\times$  31 cm / 7,2"  $\times$  12,2"  $\times$  12,2"