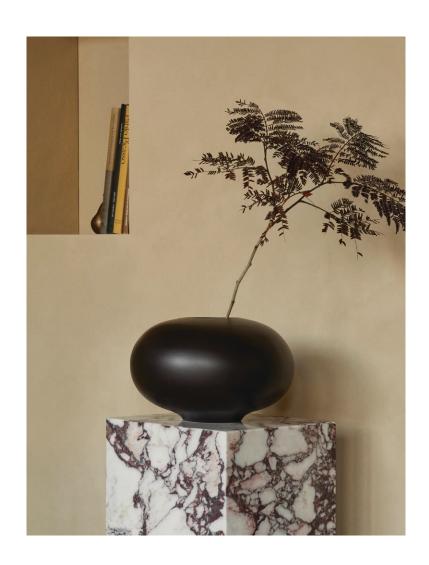

COPENHAGEN

SURROUND VASE Designed by *Colin King Studio*  With its floating form, the Surround Vase is shaped from a single piece of solid wood that displays unique natural grain patterns. Perfectly proportioned, the tactile design is equally impactful styled with a few stems of flowers as it is left unfilled.

When displaying fresh flowers in the Surround Vase, it is recommended to place a smaller glass container inside to prevent damages on the wood.

BROWN 4428939