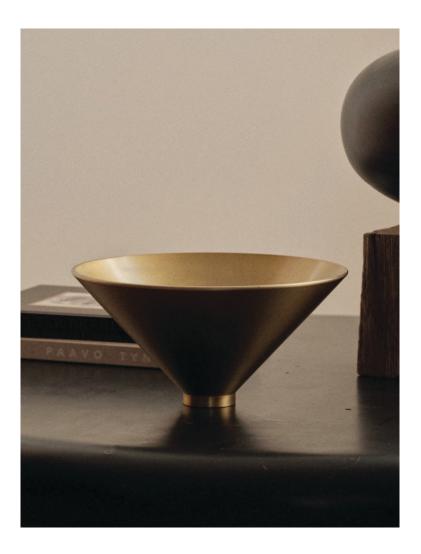

## TAPER BOWL Designed by Colin King Studio

The restrained, conical shape of the Taper Bowl has a familiar feel, perfectly balanced and symmetrical, and reminiscent of ancient vessels. The oversize metal design features a brass finish that lends warmth to interiors.

BRASS 4426839

| PRODUCT TYPE |  |
|--------------|--|
| Bowl         |  |

ENVIRONMENT Indoor

COLLI 2

DIMENSIONS Ø: 26 cm / 10,2" H: 13 cm / 5,1"

WEIGHT 0,83 kg / 1,83 lb

> 26 ,<del>0</del>