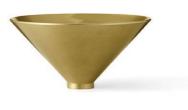

## TAPER BOWL Designed by Colin King Studio

The restrained, conical shape of the Taper Bowl has a familiar feel, perfectly balanced and symmetrical, and reminiscent of ancient vessels. The oversize metal design features a brass finish that lends warmth to interiors.

BRASS 4426839

| PRODUCT TYPE |  |
|--------------|--|
| Bowl         |  |

ENVIRONMENT Indoor

COLLI 2

DIMENSIONS Ø: 26 cm / 10,2" H: 13 cm / 5,1"

WEIGHT 0,83 kg / 1,83 lb

> 26 ,<del>0</del>