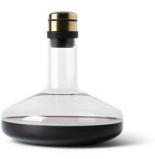

## Wine Breather Deluxe

CLEAR / STEEL 4683039

CLEAR / BRASS 4683829

COPENHAGEN

WINE BREATHER COLLECTION Designed by *Norm Architects* 

Mouth-blown smoke or clear glass decanter with brass-plated steel or stainless steel lid with silicone trim.