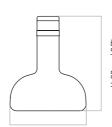

## TECHNICAL SPECIFICATIONS

PRODUCT TYPE

Wine breather

COLLI

DIMENSIONS

Wine Breather H: 22 cm / 8,7" Ø: 16,5 cm / 6,5"

Wine Breather Deluxe H: 21 cm / 8,3" Ø: 20 cm / 7,9"

PRODUCTION PROCESS

MATERIALS & MAINTENANCE Please visit audocph.com for materials, care and maintenance instructions.

WINE BREATHER

0:16,5 cm / 6,5"

WINE BREATHER DELUXE

0: 20 cm / 7,9"