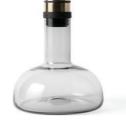

COPENHAGEN

WINE BREATHER COLLECTION Designed by *Norm Architects* 

Mouth-blown smoke or clear glass decanter with brass-plated steel or stainless steel lid with silicone trim.

## Wine Breather

CLEAR / STEEL 4680069

SMOKE / BRASS 4680949

COLOURS

Wine Breather Smoke / Brass Clear / Steel

Wine Breather Deluxe Clear / Steel Clear / Brass

MATERIALS

Glass, PVD-plated steel or stainless steel, silicone, plastic

WEIGHT Wine Breather: 0,5 kg / 1,10 lb Wine Breather Deluxe: 0,75 kg / 1,65 lb CERTIFICATION Food safe Dishwasher safe