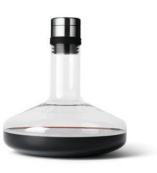

## Wine Breather

CLEAR / STEEL 4680069

SMOKE / BRASS 4680949

COPENHAGEN

WINE BREATHER COLLECTION Designed by *Norm Architects* 

Mouth-blown smoke or clear glass decanter with brass-plated steel or stainless steel lid with silicone trim.