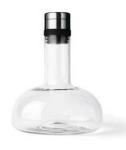

COPENHAGEN

WINE BREATHER COLLECTION Designed by *Norm Architects* 

Mouth-blown smoke or clear glass decanter with brass-plated steel or stainless steel lid with silicone trim.

## Wine Breather Deluxe

CLEAR / STEEL 4683039

CLEAR / BRASS 4683829

The bottle is made from mouth-blown clear or coloured glass. The lid is made from deep-drawn stainless steel with PVD plating. The lid is made from solar polished steel or solid brass and will therefore darken and patinate over time.