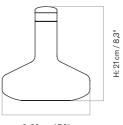

## TECHNICAL SPECIFICATIONS

PRODUCT TYPE

Wine breather

COLLI

DIMENSIONS

Wine Breather H: 22 cm / 8,7" Ø: 16,5 cm / 6,5"

Wine Breather Deluxe H: 21 cm / 8,3" Ø: 20 cm / 7,9"

PRODUCTION PROCESS

MATERIALS & MAINTENANCE Please visit audocph.com for materials, care and maintenance instructions.

WINE BREATHER

0:16,5 cm / 6,5"

WINE BREATHER DELUXE

0: 20 cm / 7,9"