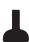

COPENHAGEN

WINE BREATHER COLLECTION Designed by *Norm Architects* 

Mouth-blown smoke or clear glass decanter with brass-plated steel or stainless steel lid with silicone trim.

## Wine Breather

CLEAR / STEEL 4680069

SMOKE / BRASS 4680949

The bottle is made from mouth-blown clear or coloured glass. The lid is made from deep-drawn stainless steel with PVD plating. The lid is made from solar polished steel or solid brass and will therefore darken and patinate over time.