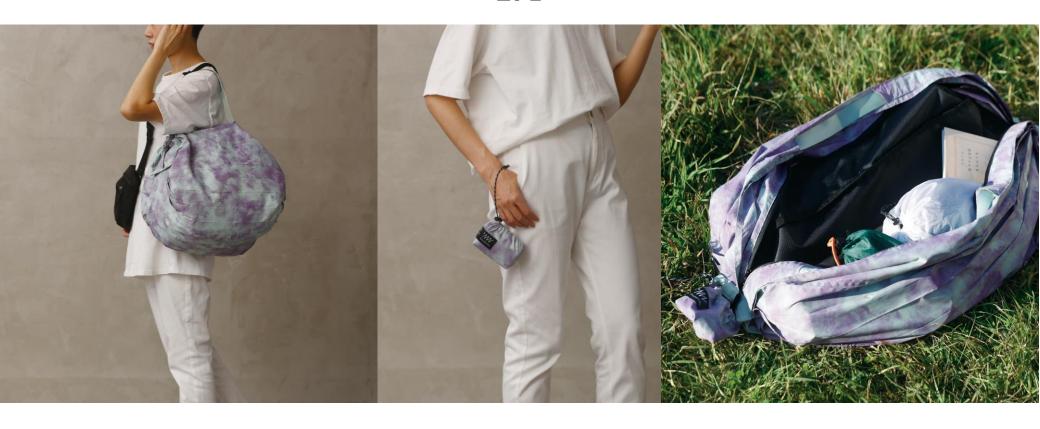

#### Gasket Free

It's gusset-free, allowing the bag fabric to fit the volume and shape of the content.

Open the mouth wide and place it on the floor.

You can easily put things in.

## Easy to Carry with a Drawstring

A drawstring is attached to the bag. You can hook it for easy storage. It also makes it convenient to carry around.