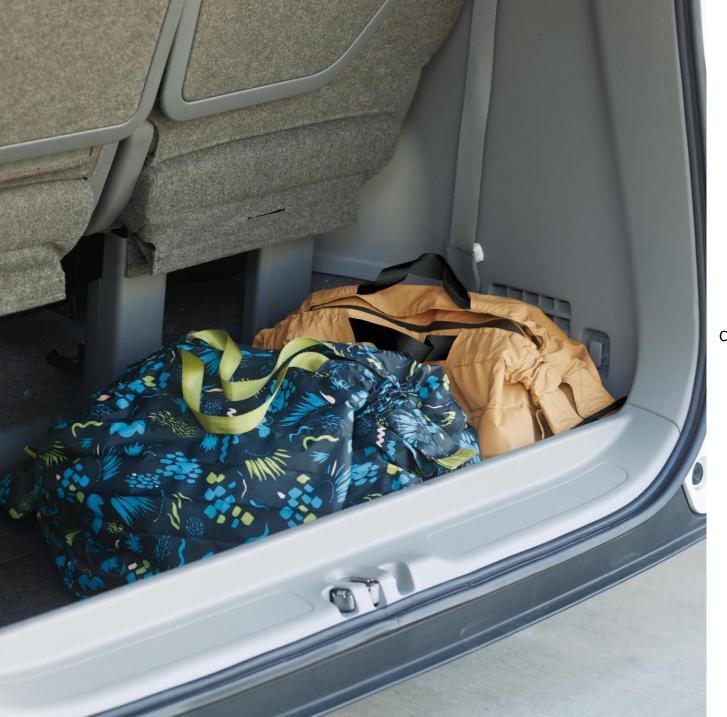

# Shupatto PACKABLE BAG

## **27L**



46 x 28 cm 18.1 x 11 in 10 X 8 x 6 cm 3.9 x 3.1 x 2.4 in Volume 27 L Capacity: 10 kg / 22 lb



#### Folds down in seconds!

Shupatto Bag folds down neatly and quickly in a second like magic - just one-pull and roll!



## Water Repellent

Packable Bag 27L is water-repellent. Feel free to use it on rainy days and bring it to outdoor activities.



Full Closure with a Zipper

Comes with a zipper for full closure, preventing the contents from falling.

Safe to put them in the car trunk.



#### Gasket Free

It's gusset-free, allowing the bag fabric to fit the volume and shape of the content.

Open the mouth wide and place it on the floor.

You can easily put things in.



## Easy to Carry with a Drawstring

A drawstring is attached to the bag. You can hook it for easy storage. It also makes it convenient to carry around.



## Also, Perfect to Use for Everyday Life

Of course, the stylish designs and colors are perfect to use daily, like regular Shupatto bags.





## Package

Simple product tags for each bag design. The plastic-free minimal package is perfect for Shupatto Outdoor.



## Display

Easy to create a beautiful corner at