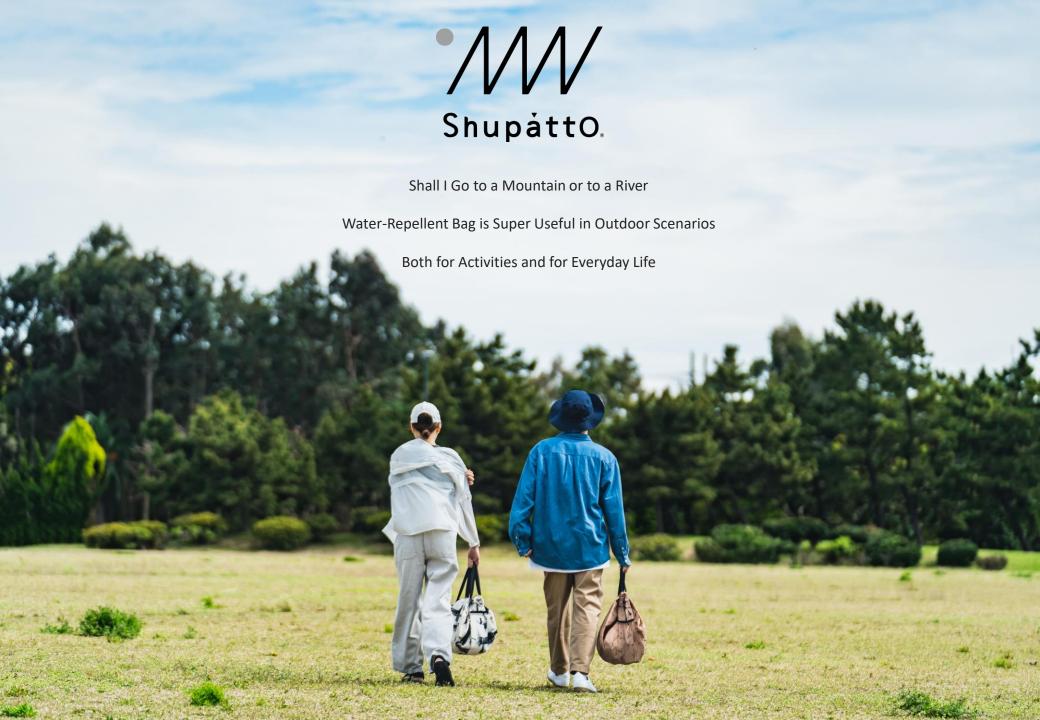

# Shupatto PACKABLE BAG

## Water Repellent

Packable Bag 27L is water-repellent. Feel free to use it on rainy days and bring it to outdoor activities.

Full Closure with a Zipper

Comes with a zipper for full closure, preventing the contents from falling.

## Also, Perfect to Use for Everyday Life

Of course, the stylish designs and colors are perfect to use daily, like regular Shupatto bags.