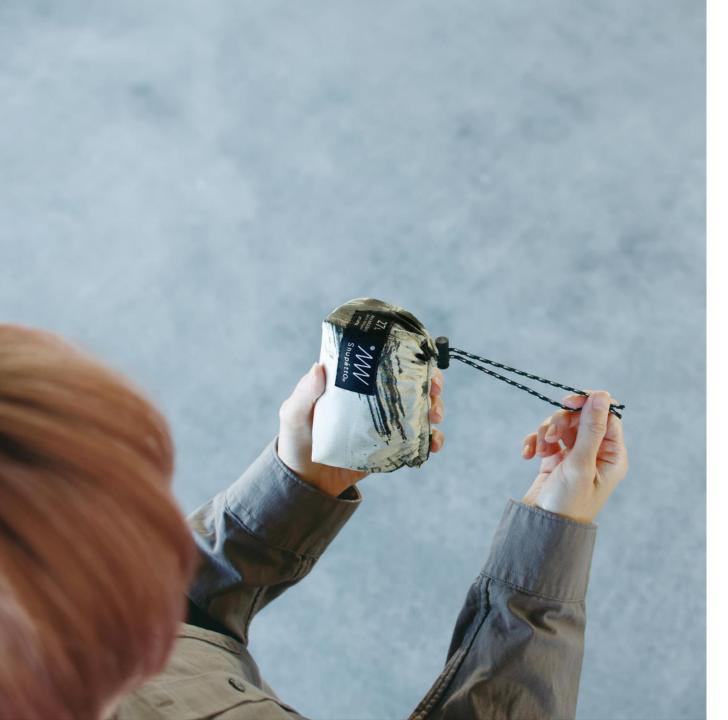

#### Folds down in seconds!

Shupatto Bag folds down neatly and quickly in a second like magic - just one-pull and roll!

## Easy to Carry with a Drawstring

A drawstring is attached to the bag. You can hook it for easy storage. It also makes it convenient to carry around.