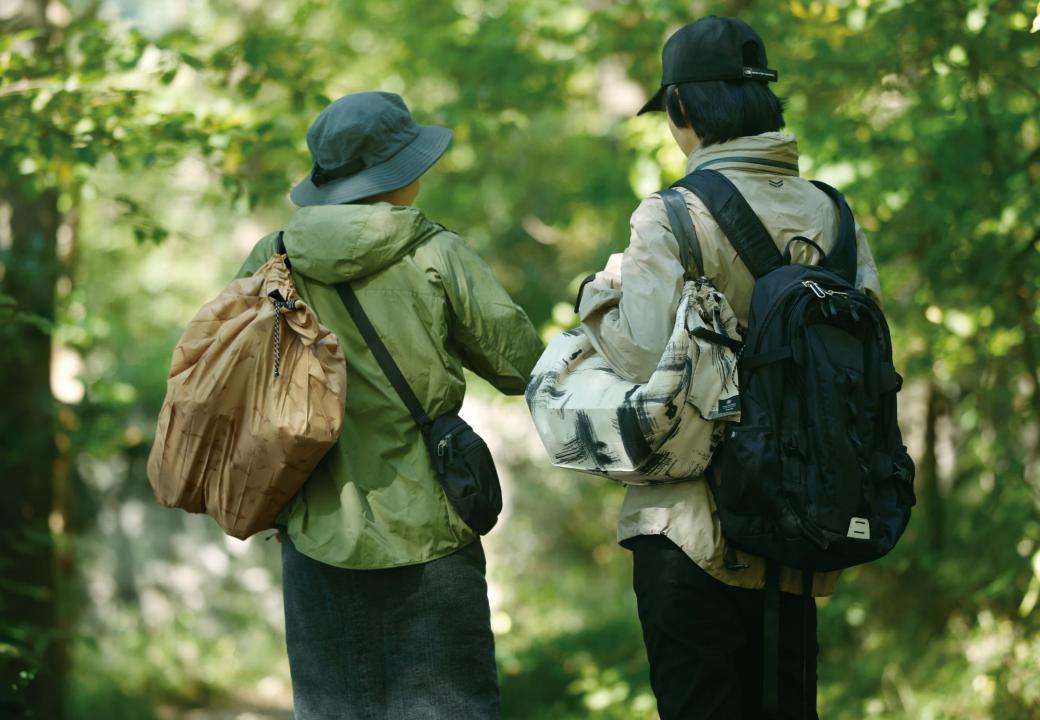

## Easy to Carry with a Drawstring

A drawstring is attached to the bag. You can hook it for easy storage. It also makes it convenient to carry around.

## Also, Perfect to Use for Everyday Life

Of course, the stylish designs and colors are perfect to use daily, like regular Shupatto bags.