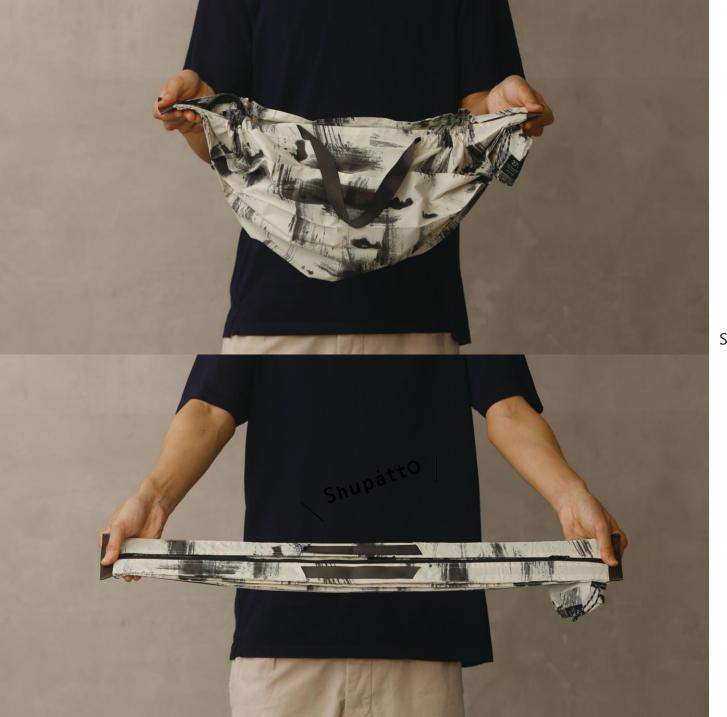

#### Folds down in seconds!

Shupatto Bag folds down neatly and quickly in a second like magic - just one-pull and roll!