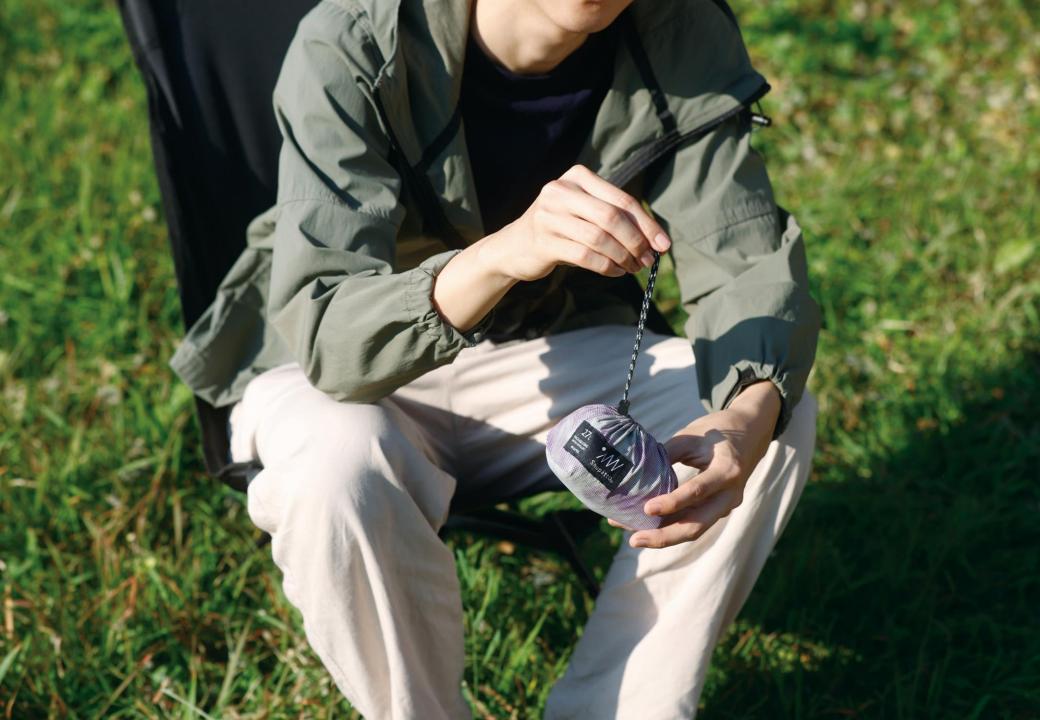

#### Folds down in seconds!

Shupatto Bag folds down neatly and quickly in a second like magic - just one-pull and roll!