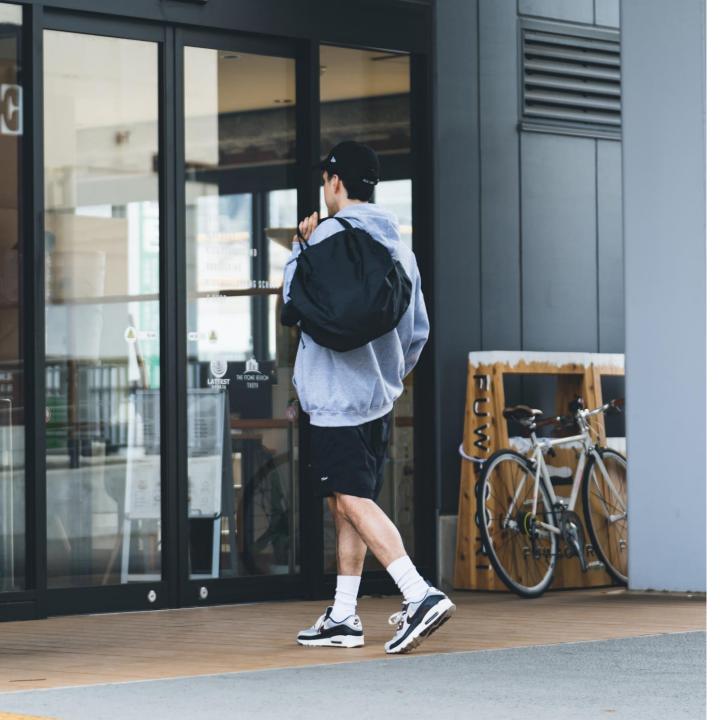

## Easy to Carry with a Drawstring

A drawstring is attached to the bag. You can hook it for easy storage. It also makes it convenient to carry around.

## Also, Perfect to Use for Everyday Life

Of course, the stylish designs and colors are perfect to use daily, like regular Shupatto bags.