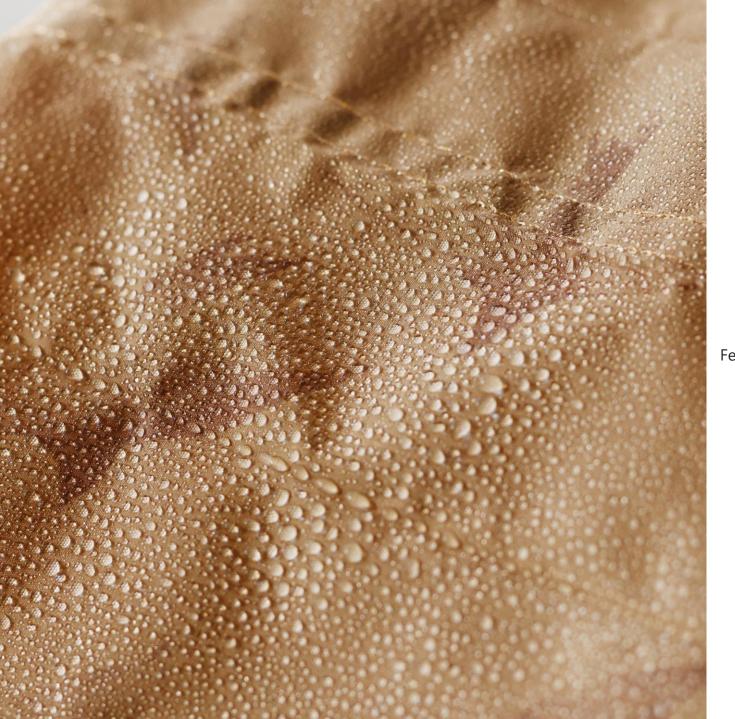

## Water Repellent

Packable Bag 27L is water-repellent. Feel free to use it on rainy days and bring it to outdoor activities.

Full Closure with a Zipper

Comes with a zipper for full closure, preventing the contents from falling.