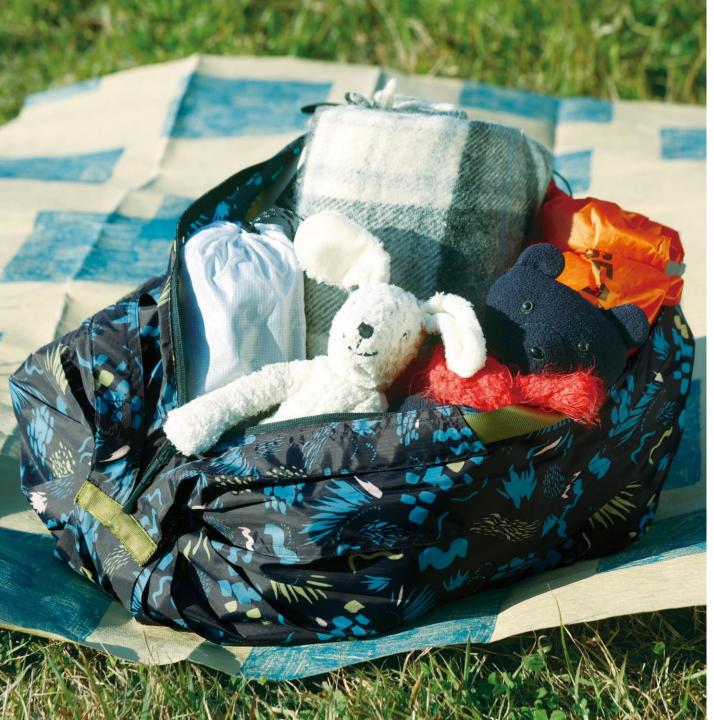

#### Gasket Free

It's gusset-free, allowing the bag fabric to fit the volume and shape of the content.

Open the mouth wide and place it on the floor.

You can easily put things in.