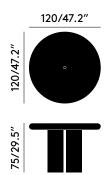

Year of Design 2020 Product Weight 94.00kg NATURAL

Code CFRT01-M1

Top Material Cork, MDF, Plywood,

Timber

Top Colour/FinishBrown, Matte OiledBase MaterialCork, MDF, Plywood,

Timber

Base Colour/Finish Brown, Matte Oiled