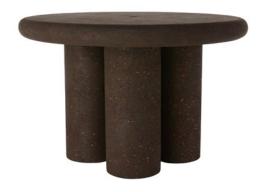

## **CORK ROUND TABLE 120CM**

Traditionally used in nautical, construction, apparel and food applications, cork is the ultimate wonder material fit for the future. Here, the elasticity and sound absorption qualities of cork have been repurposed in a range of extremely fat-edged and chubby silhouette furniture. Combined with its natural beauty, Cork is a unique set of expressive minimalist furniture with superior functionality.

Year of Design 2020 Product Weight 94.00kg NATURAL

Code CFRT01-M1

Top Material Cork, MDF, Plywood,

Timber

Top Colour/FinishBrown, Matte OiledBase MaterialCork, MDF, Plywood,

Timber

Base Colour/Finish Brown, Matte Oiled