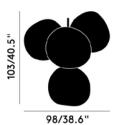

## MELT CHANDELIER SMALL LED

ON

OFF

Melt is evocative of molten glass, the interior of a melting glacier or images of deep space. An imperfect, organic and naturalistic light that produces a mesmerizing hot-blown glass effect. Melt is created through a process of blow moulding and vacuum metallisation to achieve melted orbs with abundant and unusual luminosity. Melt Chandelier Small features four orbs protruding from steel tubes.