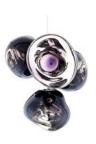

## MELT CHANDELIER SMALL LED

ON

OFF

Melt is evocative of molten glass, the interior of a melting glacier or images of deep space. An imperfect, organic and naturalistic light that produces a mesmerizing hot-blown glass effect. Melt is created through a process of blow moulding and vacuum metallisation to achieve melted orbs with abundant and unusual luminosity. Melt Chandelier Small features four orbs protruding from steel tubes.

2020

SILVER

| Code                  | MEC01CH-CEUM4       |
|-----------------------|---------------------|
| Shade Code            | 4 X MES01CH         |
| Shade Material        | Polycarbonate       |
| Shade Colour/Finish   | Silver, Mirrored    |
| Fitting Code          | LEDC01CHEU (CHINA : |
|                       | LEDC01CHCCC)        |
| Fitting Material      | Steel               |
| Fitting Colour/Finish | Silver, Polished    |
| Service Offer         | Collection          |

## SMOKE

| Code                  | MEC01SM-CEUM4       |
|-----------------------|---------------------|
| Shade Code            | 4 X MES01SM         |
| Shade Material        | Polycarbonate       |
| Shade Colour/Finish   | Smoke, Mirrored     |
| Fitting Code          | LEDC01CHEU (CHINA : |
|                       | LEDC01CHCCC)        |
| Fitting Material      | Steel               |
| Fitting Colour/Finish | Silver, Polished    |
| Service Offer         | Collection          |