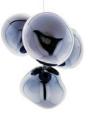

## MELT CHANDELIER SMALL LED

ON

OFF

Melt is evocative of molten glass, the interior of a melting glacier or images of deep space. An imperfect, organic and naturalistic light that produces a mesmerizing hot-blown glass effect. Melt is created through a process of blow moulding and vacuum metallisation to achieve melted orbs with abundant and unusual luminosity. Melt Chandelier Small features four orbs protruding from steel tubes.

2020

SILVER

| Code                  | MEC01CH-CEUM4       |
|-----------------------|---------------------|
| Shade Code            | 4 X MES01CH         |
| Shade Material        | Polycarbonate       |
| Shade Colour/Finish   | Silver, Mirrored    |
| Fitting Code          | LEDC01CHEU (CHINA : |
|                       | LEDC01CHCCC)        |
| Fitting Material      | Steel               |
| Fitting Colour/Finish | Silver, Polished    |
| Service Offer         | Collection          |