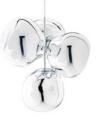

## MELT CHANDELIER SMALL LED

ON

OFF

Melt is evocative of molten glass, the interior of a melting glacier or images of deep space. An imperfect, organic and naturalistic light that produces a mesmerizing hot-blown glass effect. Melt is created through a process of blow moulding and vacuum metallisation to achieve melted orbs with abundant and unusual luminosity. Melt Chandelier Small features four orbs protruding from steel tubes.

2020

SILVER

| Code                  | MEC01CH-CEUM4       |
|-----------------------|---------------------|
| Shade Code            | 4 X MES01CH         |
| Shade Material        | Polycarbonate       |
| Shade Colour/Finish   | Silver, Mirrored    |
| Fitting Code          | LEDC01CHEU (CHINA : |
|                       | LEDC01CHCCC)        |
| Fitting Material      | Steel               |
| Fitting Colour/Finish | Silver, Polished    |
| Service Offer         | Collection          |