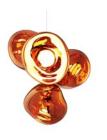

## MELT CHANDELIER SMALL LED

ON

OFF

Melt is evocative of molten glass, the interior of a melting glacier or images of deep space. An imperfect, organic and naturalistic light that produces a mesmerizing hot-blown glass effect. Melt is created through a process of blow moulding and vacuum metallisation to achieve melted orbs with abundant and unusual luminosity. Melt Chandelier Small features four orbs protruding from steel tubes.

## GOLD

| Code                  | MEC01GO-CEUM4       |
|-----------------------|---------------------|
| Shade Code            | 4 X MES01G          |
| Shade Material        | Polycarbonate       |
| Shade Colour/Finish   | Gold, Mirrored      |
| Fitting Code          | LEDC01GOEU (CHINA : |
|                       | LEDC01GOCCC)        |
| Fitting Material      | Steel               |
| Fitting Colour/Finish | Gold, Polished      |
| Service Offer         | Collection          |

COPPER

| Code                  | MEC01CO-CEUM4       |
|-----------------------|---------------------|
| Shade Code            | 4 X MES01CO         |
| Shade Material        | Polycarbonate       |
| Shade Colour/Finish   | Copper, Mirrored    |
| Fitting Code          | LEDC01GOEU (CHINA : |
|                       | LEDC01GOCCC)        |
| Fitting Material      | Steel               |
| Fitting Colour/Finish | Gold, Polished      |
| Service Offer         | Collection          |
|                       |                     |