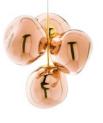

## MELT CHANDELIER SMALL LED

ON

OFF

Melt is evocative of molten glass, the interior of a melting glacier or images of deep space. An imperfect, organic and naturalistic light that produces a mesmerizing hot-blown glass effect. Melt is created through a process of blow moulding and vacuum metallisation to achieve melted orbs with abundant and unusual luminosity. Melt Chandelier Small features four orbs protruding from steel tubes.

## GOLD

| Code                  | MEC01GO-CEUM4       |
|-----------------------|---------------------|
| Shade Code            | 4 X MES01G          |
| Shade Material        | Polycarbonate       |
| Shade Colour/Finish   | Gold, Mirrored      |
| Fitting Code          | LEDC01GOEU (CHINA : |
|                       | LEDC01GOCCC)        |
| Fitting Material      | Steel               |
| Fitting Colour/Finish | Gold, Polished      |
| Service Offer         | Collection          |