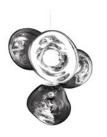

## SMOKE

| Code                  | MEC01SM-CEUM4       |
|-----------------------|---------------------|
| Shade Code            | 4 X MES01SM         |
| Shade Material        | Polycarbonate       |
| Shade Colour/Finish   | Smoke, Mirrored     |
| Fitting Code          | LEDC01CHEU (CHINA : |
|                       | LEDC01CHCCC)        |
| Fitting Material      | Steel               |
| Fitting Colour/Finish | Silver, Polished    |
| Service Offer         | Collection          |