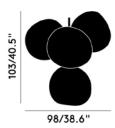

| 9.25kg                  |
|-------------------------|
| Semi Metallised, Plated |
| Dome, 25.4cm            |
| Mains                   |
| H03VV-F 2 x 0,75 mm2    |
| Clear, 500cm            |
| 4 x 6W LED              |
| 30W                     |
| 2300                    |
| >90                     |
| 3000K                   |
| Mains Dimmable, Leadir  |
| 220-240V                |
| Indoor                  |
| LEDRING02A, LEDCDRIV    |
| Certified for NZ/AUS    |
|                         |

2020 Year of Design **Product Weight** 9.25kg **Finishing Process** Semi Metallised, Plated Surface Mount Shape/Diameter Dome, 25.4cm **Power Method** Mains H03VV-F 2 x 0,75 mm2 **Cable Spec** Cable Type/Length Clear, 500cm 4 x 6W LED **Light Source** Max Wattage 30W Lumens 2300 CRI >90 **Colour Temperature** 3000K Dimmability Mains Dimmable, Leading & Trailing Edge 220-240V Voltage Environment Indoor LEDRING02A, LEDCDRIVER01EU Spares Certified for NZ/AUS **Certification/Electrical Class** 