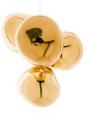

## GOLD

| Code                  | MEC01GO-CEUM4       |
|-----------------------|---------------------|
| Shade Code            | 4 X MES01G          |
| Shade Material        | Polycarbonate       |
| Shade Colour/Finish   | Gold, Mirrored      |
| Fitting Code          | LEDC01GOEU (CHINA : |
|                       | LEDC01GOCCC)        |
| Fitting Material      | Steel               |
| Fitting Colour/Finish | Gold, Polished      |
| Service Offer         | Collection          |

## MELT CHANDELIER SMALL LED

ON

OFF

Melt is evocative of molten glass, the interior of a melting glacier or images of deep space. An imperfect, organic and naturalistic light that produces a mesmerizing hot-blown glass effect. Melt is created through a process of blow moulding and vacuum metallisation to achieve melted orbs with abundant and unusual luminosity. Melt Chandelier Small features four orbs protruding from steel tubes.