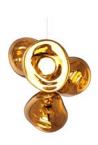

COPPER

| Code                  | MEC01CO-CEUM4       |
|-----------------------|---------------------|
| Shade Code            | 4 X MES01CO         |
| Shade Material        | Polycarbonate       |
| Shade Colour/Finish   | Copper, Mirrored    |
| Fitting Code          | LEDC01GOEU (CHINA : |
|                       | LEDC01GOCCC)        |
| Fitting Material      | Steel               |
| Fitting Colour/Finish | Gold, Polished      |
| Service Offer         | Collection          |
|                       |                     |