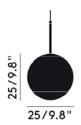

## MIRROR BALL PENDANT 25CM LED

Mirror Ball is a an ultra-visible, highly reflective object made of a lightweight transparent plastic sphere, coated with a thin layer of aluminium. Inspired by the pioneers of space travel, Mirror Ball is created through hi-tech processes similar to those used in sunglasses manufacture - of blow moulding and vacuum metallisation to achieve perfect spheres with an unusual luminosity.

Year of Design 2002 **Product Weight** 1.08kg

Metallised, Plated **Finishing Process** Surface Mount Shape/Diameter Dome, 11.5cm **Power Method** 

H03VV-F 2 x 0,75 mm2 Cable Spec Clear, 250cm

Cable Type/Length **Light Source** 6W LED Max Wattage 9W 800 Lumens CRI >90 3000K **Colour Temperature** 