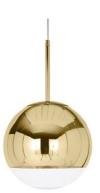

## MIRROR BALL PENDANT 25CM LED

Mirror Ball is a an ultra-visible, highly reflective object made of a lightweight transparent plastic sphere, coated with a thin layer of aluminium. Inspired by the pioneers of space travel, Mirror Ball is created through hi-tech processes similar to those used in sunglasses manufacture - of blow moulding and vacuum metallisation to achieve perfect spheres with an unusual luminosity.

## GOLD

Service Offer

Code MBB25G-PEUM3 **Shade Code** MBB25G Shade Material **Polycarbonate** Shade Colour/Finish Gold, Mirrored LEDP07GOEU Fitting Code **Fitting Material** Steel Fitting Colour/Finish Gold, Polished Service Offer Quick Ship