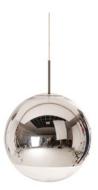

## MIRROR BALL PENDANT 25CM LED

Mirror Ball is a an ultra-visible, highly reflective object made of a lightweight transparent plastic sphere, coated with a thin layer of aluminium. Inspired by the pioneers of space travel, Mirror Ball is created through hi-tech processes similar to those used in sunglasses manufacture - of blow moulding and vacuum metallisation to achieve perfect spheres with an unusual luminosity.

## SILVER

Code MBB25A-PEUM3 **Shade Code** MBB25A Shade Material Polycarbonate Shade Colour/Finish Silver, Mirrored Fitting Code LEDP07CHEU **Fitting Material** Steel Fitting Colour/Finish Silver, Polished