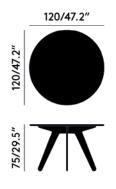

## **SLAB ROUND TABLE 120CM**

Celebrating the natural beauty of oak, Slab is constructed in angular forms of inviting simplicity. Each piece has generous proportions, solid materiality and is softened with a gentle radius edge. Slab is made from solid oak, sourced from sustainably managed forests. The surface of the wood is deeply brushed to expose its natural grain. Slab tables come in di>erent shapes and sizes.