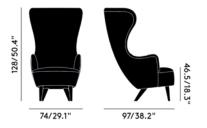

| Year of Design      | 2007                                 |
|---------------------|--------------------------------------|
| Product Weight      | 34kg                                 |
| Material            | Fabric, Foam, Oak, Steel             |
| Foam Certification  | BS 5852 Part 2: 1982 ignition source |
|                     | 5 (UK Sch 1 Part 1)                  |
| Certification       | BS EN 16139: 2013 Level 2            |
| Fabric Consumption  | 4.2m                                 |
| Leather Consumption | 10sqm                                |