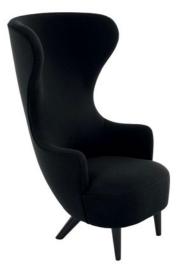

## WINGBACK CHAIR

Wingback is a nod to 17th century English wingback and balloon back archetypes, rethought and updated for the 21st century. Its recognisable silhouette with expressive sweeping curves is formed through a hard sculptural foam shell, concealing a steel frame with a modelled plywood base. It is then covered with cut foam and given a pocket-sprung seat cushion for maximum comfort.