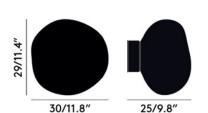

Service Offer New

Year of Design **Product Weight Finishing Process** 

Surface Mount Shape/Diameter

**Power Method Light Source** Max Wattage Lumens

**Colour Temperature** 

Dimmability Voltage **Environment Spares** 

**Certification/Electrical Class** 

2018 0.98kg Tinted, Plated Cylinder, 12.1cm Mains 6W LED 9W 800 >90

3000K (Standard)

2700K accessory available Mains Dimmable, Leading & Trailing Edge

220-240V Indoor

LEDRING01Y, LEDDRIVER01EU Certified for NZ/AUS