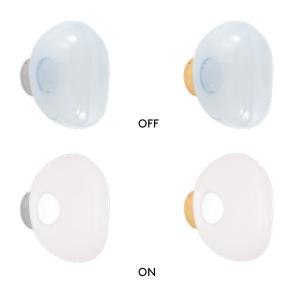

## MELT SURFACE MINI OPAL LED

Melt is a beautifully distorted surface light now available in a new tinted white opalescent finish. By retaining Melt's organic form, we have created an opal version, which boosts its luminosity. To complement our range of metallic shades, we've introduced Opal as an alternative finish for interiors that have a more monochromatic style. Semi translucent, it maintains an ethereal ghostliness in the daylight and at night forms a perfectly illuminated orb.

## **OPAL WITH SILVER FITTING**

MES04OP-WEUM2 Code MES04OP Shade Code **Polycarbonate** Shade Material Shade Colour/Finish Opalescent, tinted Fitting Code LEDS04CHEU Fitting Material Steel Silver, Polished Fitting Colour/Finish

## **OPAL WITH GOLD FITTING**

Code **Shade Code** Shade Material Shade Colour/Finish Fitting Code Fitting Material

Fitting Colour/Finish

Gold, Polished

Service Offer

New

Steel

MES04OPG-WEUM2

Opalescent, tinted

MES04OP

Polycarbonate

LEDS04GOEU